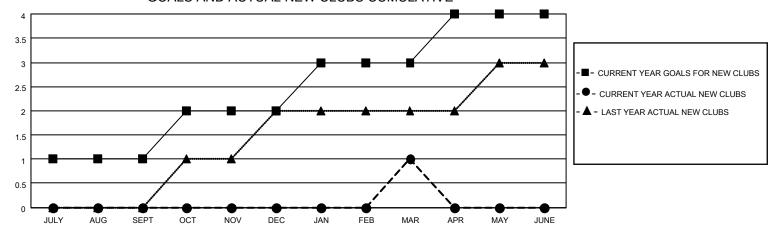

## GOALS AND ACTUAL NEW CLUBS CUMULATIVE

## MONTHLY MEMBERSHIP PROGRESS REPORT

LOCATION OHIO District 13 OH2 Results as of: 3/31/2022

| Clubs RESULTS FOR 2021-2022 |   |   |   | Members RESULTS FOR 2021-2022 |    |    |    |
|-----------------------------|---|---|---|-------------------------------|----|----|----|
|                             |   |   |   |                               |    |    |    |
| JULY/AUG/SEPT               | 1 | 0 | 2 | JULY/AUG/SEPT                 | 75 | 29 | 37 |
| OCT/NOV/DEC                 | 1 | 0 | 0 | OCT/NOV/DEC                   | 75 | 47 | 49 |
| JAN/FEB/MAR                 | 1 | 1 | 0 | JAN/FEB/MAR                   | 50 | 58 | 24 |
| APR/MAY/JUNE                | 1 | 0 | 0 | APR/MAY/JUNE                  | 50 | 0  | 0  |