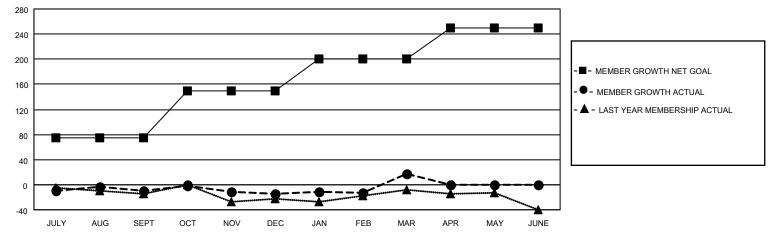

## GOALS AND ACTUAL MEMBERS CUMULATIVE

| DROPPED CLUBS: 2 |     | 34 CLUBS OF 58 ADDED 1 OR<br>MORE NEW MEMBERS | GENDER DISTRIBUTION                 |              |  |
|------------------|-----|-----------------------------------------------|-------------------------------------|--------------|--|
|                  |     | WORL NEW WEWBERO                              | MALE 1,221 (69.57%)                 |              |  |
|                  |     |                                               | FEMALE                              | 533 (30.37%) |  |
| DROPPED MEMBERS  |     |                                               | NON BINARY                          | 0 (0.00%)    |  |
|                  |     |                                               | PREFER NOT TO ANSWER                | 1 (0.06%)    |  |
| DECEASED         | 26  |                                               |                                     | ,            |  |
| CLUB CANCELLED   | 0   | CLICK HERE FOR CUMULATIVE                     | TOTAL FAMILY UNIT MEMBERS           | 378          |  |
| OTHER            | 84  | MEMBERSHIP DATA                               |                                     |              |  |
| TOTAL            | 110 |                                               | FAMILY MEMBERS PAYING HALF DUES 193 |              |  |
|                  |     |                                               |                                     |              |  |

## MONTHLY MEMBERSHIP PROGRESS REPORT

LOCATION OHIO District 13 OH2 Results as of: 3/31/2022

| Clubs RESULTS FOR 2021-2022 |   |   |   | Members RESULTS FOR 2021-2022 |    |    |    |
|-----------------------------|---|---|---|-------------------------------|----|----|----|
|                             |   |   |   |                               |    |    |    |
| JULY/AUG/SEPT               | 1 | 0 | 2 | JULY/AUG/SEPT                 | 75 | 29 | 37 |
| OCT/NOV/DEC                 | 1 | 0 | 0 | OCT/NOV/DEC                   | 75 | 47 | 49 |
| JAN/FEB/MAR                 | 1 | 1 | 0 | JAN/FEB/MAR                   | 50 | 58 | 24 |
| APR/MAY/JUNE                | 1 | 0 | 0 | APR/MAY/JUNE                  | 50 | 0  | 0  |